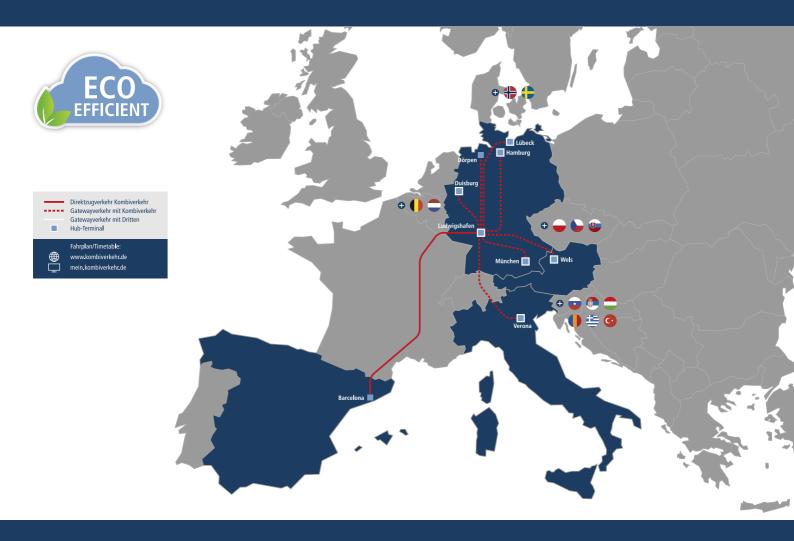

## Ludwigshafen - Barcelona Morrot v.v.

## **Quick Facts**

9 departures per week & direction

A - C / D / E Transit time

Profiles allowed: C70, C400, P70, P400 on the direct connection; C45,C364 via Port Bou.

Gateway connections to the entire Kombiverkehr network possible

Up to 4 tonnes more load

<sup>89%</sup> less CO<sub>2</sub> emissions compared to road freight transport. <sup>1</sup>