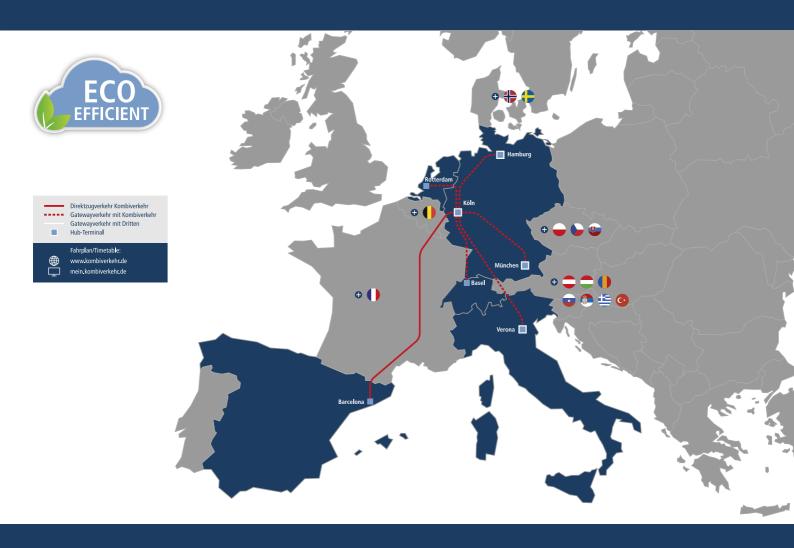

## **Cologne - Barcelona Morrot v.v.**

## **Quick Facts**

5 departures per week & direction

89% less CO<sub>2</sub> emissions compared to road freight transport. <sup>1</sup>

A - C Transit time

Gateway connections to the entire Kombiverkehr network possible

Profiles allpwed: C45, C364

**Trailer transport not admitted** 

<sup>1)</sup> For a load weight of 25 tons in round trip according to DIN 16253 compared to continuous road freight transport